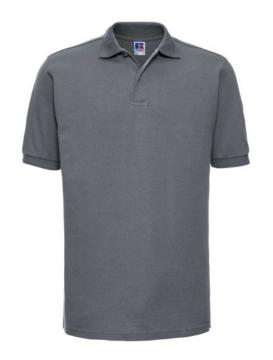

## RUSSELL MEN'S HARDWEAR POLYCOTTON POLO

### **Basic informations**

Size: M

Length: 58 Width: 38

Height: 27

Printing type: Vez Color: Dark grey

Size: M

## **Specification**

RUSSELL Men's HARDWEAR POLYCOTTON POLO Made almost indestructible. Classical cut short sleeve sewn on the side, reinforcing traces on collar and shoulder flaps, double stitch along shoulders, bottom and around armpits, extra stitching around ruffles, three button colors, spare button, spare button along the shoulders and neck, reinforcement on the back with a latch, pocket on the chest, longer back of the T-shirt, reinforced shackles on the side. Convoy gray M