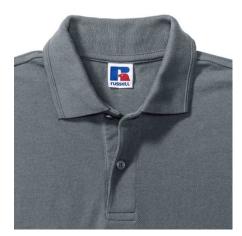

## RUSSELL MEN'S HARDWEAR POLYCOTTON POLO

## **Specification**

RUSSELL Men's HARDWEAR POLYCOTTON POLO Made almost indestructible. Classical cut short sleeve sewn on the side, reinforcing traces on collar and shoulder flaps, double stitch along shoulders, bottom and around armpits, extra stitching around ruffles, three button colors, spare button, spare button along the shoulders and neck, reinforcement on the back with a latch, pocket on the chest, longer back of the T-shirt, reinforced shackles on the side. Convoy gray M