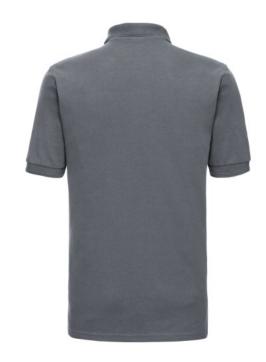

## **Specification**

RUSSELL Men's HARDWEAR POLYCOTTON POLO Made almost indestructible. Classical cut short sleeve sewn on the side, reinforcing traces on collar and shoulder flaps, double stitch along shoulders, bottom and around armpits, extra stitching around ruffles, three button colors, spare button, spare button along the shoulders and neck, reinforcement on the back with a latch, pocket on the chest, longer back of the T-shirt, reinforced shackles on the side. Convoy gray M